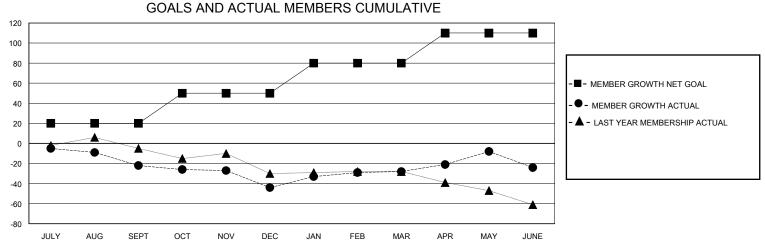

## District C 1

Results as of: 6/30/2024

| GMT:                  |               | GMT CA    |               |                       |                       |                         |                                                    |  |
|-----------------------|---------------|-----------|---------------|-----------------------|-----------------------|-------------------------|----------------------------------------------------|--|
|                       | Club          | s         |               | Members               |                       |                         |                                                    |  |
| RESULTS FOR 2023-2024 |               |           |               | RESULTS FOR 2023-2024 |                       |                         |                                                    |  |
| QUARTER               | NEW CLUB GOAL | NEW CLUBS | DROPPED CLUBS | QUARTER MEMB          | ER GROWTH NET<br>GOAL | MEMBER GROWTH<br>ACTUAL | DROPPED<br>MEMBERS ACTUAL<br>(including transfers) |  |
| JULY/AUG/SEPT         | 0             | 0         | 0             | JULY/AUG/SEPT         | 20                    | 24                      | 41                                                 |  |
| OCT/NOV/DEC           | 0             | 0         | 1             | OCT/NOV/DEC           | 30                    | 33                      | 52                                                 |  |
| JAN/FEB/MAR           | 0             | 0         | 0             | JAN/FEB/MAR           | 30                    | 58                      | 38                                                 |  |
| APR/MAY/JUNE          | 1             | 0         | 2             | APR/MAY/JUNE          | 30                    | 59                      | 52                                                 |  |